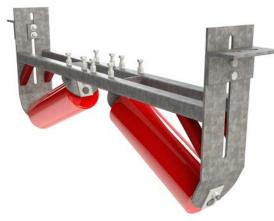

## K-Commander® Guide Series INV

K-Commander® Guide Series INV is an allpurpose conveyor belt alignment idler that will direct the belt correctly under most operating conditions.

The two inverted vee rollers, put pressure down onto the belt, promoting centralised belt training. The universal frame adjusts to all types of mounting structures and is suitable for reversing belts. After installation, the unit requires no further attention.

## **Key benefits:**

- Limits belt damage.
- Controls spillage.
- Easily installed.
- Suitable for reversing belts.
- Immediate delivery from stock.
- Available for all belt widths.