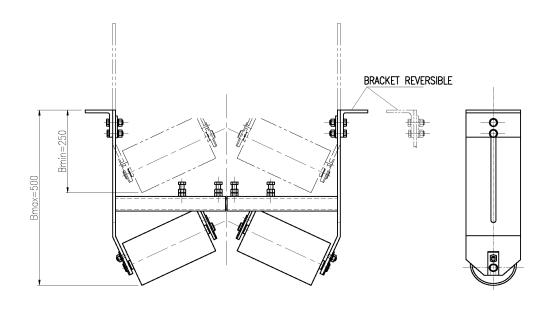

## K-Commander® Guide Series INV

| Part Number          | Belt Width  | Α    |      | Weight (kg) |
|----------------------|-------------|------|------|-------------|
|                      |             | Min  | Max  | 3 ( 3/      |
| K-TRA-KIVT450-650A   | 450, 500,   | 700  | 900  | 30          |
|                      | 600, 650    |      |      |             |
| K-TRA-KIVT750-1050A  | 750, 900,   | 1000 | 1300 | 36          |
|                      | 1000, 1050  |      |      |             |
| K-TRA-KIVT1200-1500A | 1200, 1350, | 1450 | 1800 | 48          |
|                      | 1400, 1500  |      |      |             |