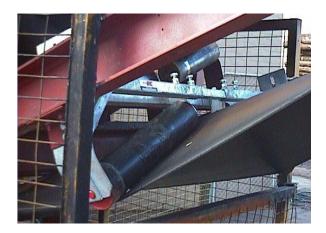

## K-Commander® Guide Series INV

K-Commander® Guide Series INV is an allpurpose conveyor belt alignment idler that will direct the belt correctly under most operating conditions.

The two inverted vee rollers, put pressure down onto the belt, promoting centralised belt training. The universal frame adjusts to all types of mounting structures and is suitable for reversing belts. After installation, the unit requires no further attention.

The K-Commander® Guide Series INV is best suited to short centred or reversing conveyor applications.

As the return strand of the belt is critical to maintain correct belt alignment, the K-Commander® Guide Series INV is ideally installed just after the head pulley, or prior to the tail pulley as shown in the diagram.