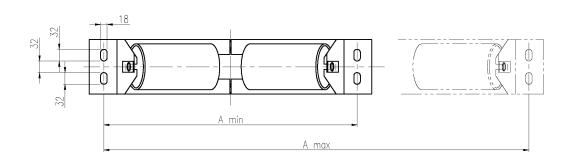

## K-Commander® Guide Series INV

| Part Number          | Belt Width  | Α    |      | Weight (kg) |
|----------------------|-------------|------|------|-------------|
|                      |             | Min  | Max  | 3 ( 3/      |
| K-TRA-KIVT450-650A   | 450, 500,   | 700  | 900  | 30          |
|                      | 600, 650    |      |      |             |
| K-TRA-KIVT750-1050A  | 750, 900,   | 1000 | 1300 | 36          |
|                      | 1000, 1050  |      |      |             |
| K-TRA-KIVT1200-1500A | 1200, 1350, | 1450 | 1800 | 48          |
|                      | 1400, 1500  |      |      |             |