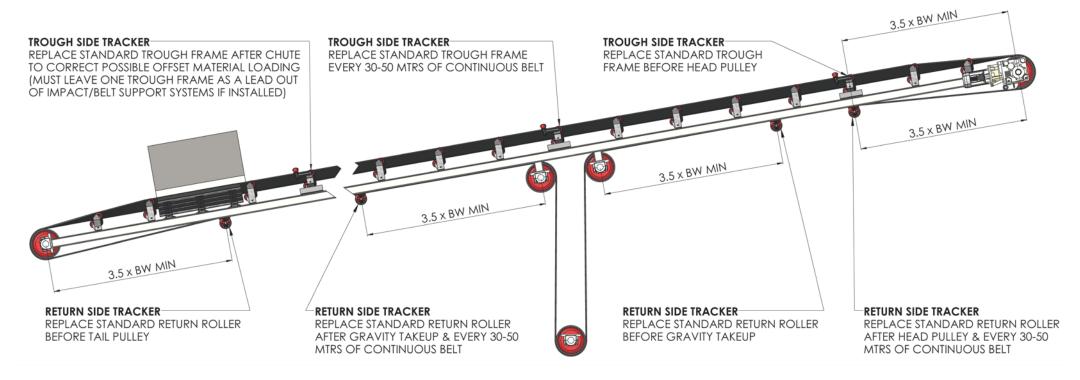

The K-Commander® Guide Series INV is best suited to short centred or reversing conveyor applications.

As the return strand of the belt is critical to maintain correct belt alignment, the K-Commander® Guide Series INV is ideally installed just after the head pulley, or prior to the tail pulley as shown in the diagram.

## Recommended Conveyor Belt Tracker Placement Diagram

22 Beneficial Way Wangara WA 6065 (08) 6314 1100 (08) 9303 9447 inquip.com.au info@inquip.com.au

PRODUCT » DENSITY » FLOW