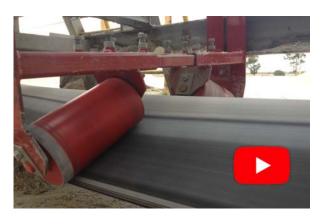

## K-Commander® Guide Series INV

K-Commander® Guide Series INV is an allpurpose conveyor belt alignment idler that will direct the belt correctly under most operating conditions.

The two inverted vee rollers, put pressure down onto the belt, promoting centralised belt training. The universal frame adjusts to all types of mounting structures and is suitable for reversing belts. After installation, the unit requires no further attention.

By having the return strand of the belt running true, this will help direct the carry side of the belt and therefore minimise material spillage and belt damage.