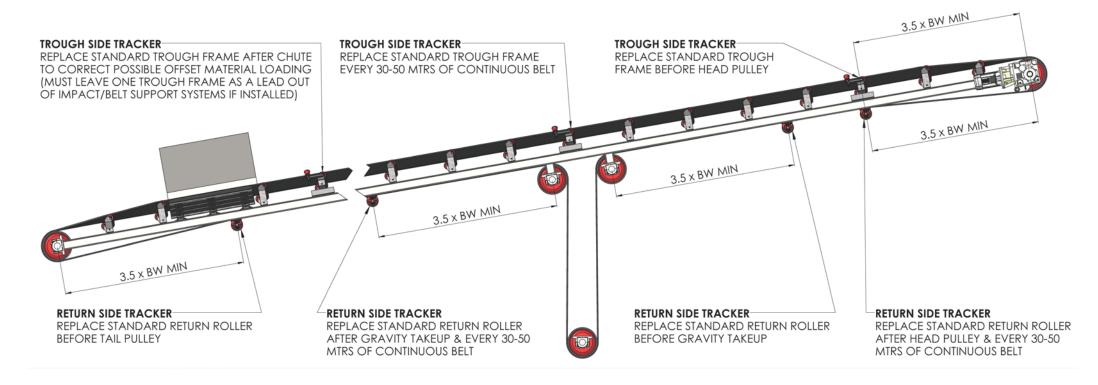

## Recommended Conveyor Belt Tracker Placement Diagram

22 Beneficial Way Wangara WA 6065 (08) 6314 1100 (08) 9303 9447 inquip.com.au info@inquip.com.au