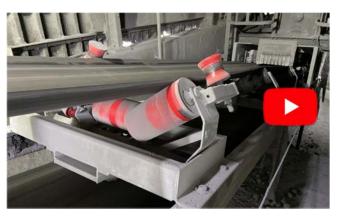

The installation of K-Commander® Direct Series TR & R will assist with correct conveyor belt tracking. These are a "pivoting base style", available in both trough and return applications automatically providing belt centring. The outboard servo rollers cause the idler frame to pivot as they contact the belt edge and this swivel action causes the belt to realign automatically.

Standard offset trough profile frames available in 450-1200BW ex stock.

Larger sizes, inline and custom trough profile frames are available, contact Kinder Australia.

To further aid belt tracking, Kinder offer rubber lagged rollers (trough and return) as an option for your belt tracker. This results in the following: