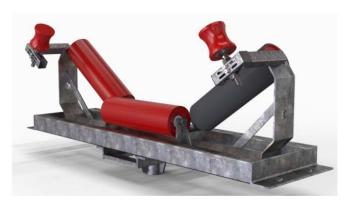

The installation of K-Commander® Direct Series TR & R will assist with correct conveyor belt tracking. These are a "pivoting base style", available in both trough and return applications automatically providing belt centring. The outboard servo rollers cause the idler frame to pivot as they contact the belt edge and this swivel action causes the belt to realign automatically.

## K-Commander® Direct Series

**K-Commander® Direct Series R** functions the same as the K-Commander® Direct Series TR. Instead of having three trough rollers, K-Commander Direct Series R features just one flat return roller for the return side of the belt.