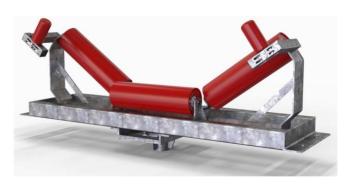

The installation of K-Commander® Direct Series TR & R will assist with correct conveyor belt tracking. These are a "pivoting base style", available in both trough and return applications automatically providing belt centring. The outboard servo rollers cause the idler frame to pivot as they contact the belt edge and this swivel action causes the belt to realign automatically.

Standard offset trough profile frames available in 450-1200BW ex stock.

Larger sizes, inline and custom trough profile frames are available, contact Kinder Australia.

To further aid belt tracking, Kinder offer rubber lagged rollers (trough and return) as an option for your belt tracker. This results in the following:

- Better tracking performance in heavy duty applications.
- Increased roller durability against the constant scuffing nature roller shells in trackers experience.
- Increased belt training response.

K-Commander® Direct Series TR HD