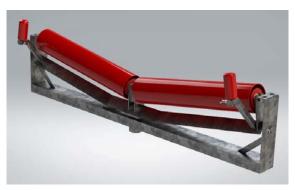

## K-Commander® Direct Series

**K-Commander® Direct Series R** functions the same as the K-Commander® Direct Series TR. Instead of having three trough rollers, K-Commander Direct Series R features just one flat return roller for the return side of the belt.

**SD Polyurethane Side Guide Roller** 

K-Commander® Direct Series R

K-Commander® Direct Series TR SD Offset

K-Commander® Direct Series VR SD Vee Return Tracking Frame

K-Commander® Direct Series TR HD Inline