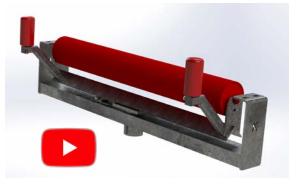

The installation of K-Commander® Direct Series TR & R will assist with correct conveyor belt tracking. These are a "pivoting base style", available in both trough and return applications automatically providing belt centring. The outboard servo rollers cause the idler frame to pivot as they contact the belt edge and this swivel action causes the belt to realign automatically.

Standard offset trough profile frames available in 450-1200BW ex stock.

Larger sizes, inline and custom trough profile frames are available, contact Kinder Australia.

To further aid belt tracking, Kinder offer rubber lagged rollers (trough and return) as an option for your belt tracker. This results in the following:

- Better tracking performance in heavy duty applications.
- Increased roller durability against the constant scuffing nature roller shells in trackers experience.
- Increased belt training response.

K-Commander® Direct Series TR HD