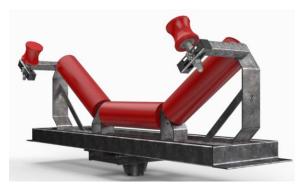

The installation of K-Commander® Direct Series TR & R will assist with correct conveyor belt tracking. These are a "pivoting base style", available in both trough and return applications automatically providing belt centring. The outboard servo rollers cause the idler frame to pivot as they contact the belt edge and this swivel action causes the belt to realign automatically.

Standard offset trough profile frames available in 450-1200BW ex stock.

Larger sizes, inline and custom trough profile frames are available, contact Kinder Australia.

To further aid belt tracking, Kinder offer rubber lagged rollers (trough and return) as an option for your belt tracker. This results in the following:

- Better tracking performance in heavy duty applications.
- Increased roller durability against the constant scuffing nature roller shells in trackers experience.
- Increased belt training response.

K-Commander® Direct Series TR HD