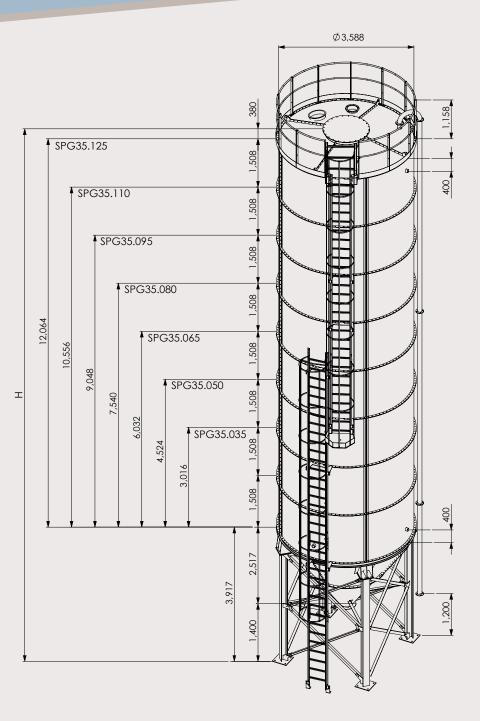

The **SPG 35** series design complies with all relevant regulations in force regarding safe storage of any type of powdery or granluar material used in storage and processing plants.

| Overall Dimensions |                  |       |        |          |        |
|--------------------|------------------|-------|--------|----------|--------|
| Туре               | Storage Capacity |       | Н      | Ferulles | Panels |
|                    | m <sup>3</sup>   | t (*) | mm     | number   | number |
| SPG35.035          | 35               | 50    | 7,313  | 2        | 4      |
| SPG35.050          | 50               | 70    | 8,821  | 3        | 8      |
| SPG35.065          | 65               | 90    | 10,329 | 4        | 12     |
| SPG35.080          | 80               | 112   | 11,837 | 5        | 16     |
| SPG35.095          | 95               | 135   | 13,345 | 6        | 20     |
| SPG35.110          | 110              | 150   | 14,853 | 7        | 24     |
| SPG35.125          | 125              | 170   | 16,361 | 8        | 32     |