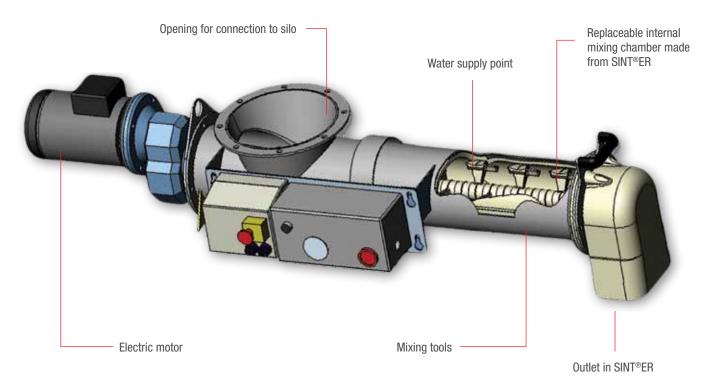

## WETMIX<sup>®</sup> Mini Mortar Mixer for Mini Silo Applications

🕀 inquip.com.au 🛛 🖂 info@inquip.com.au

ц Ц

**PRODUCT » DENSITY » FLOW** 

Wetmix<sup>®</sup> Mini is a continuous single-shaft horizontal mixer with a chamber completely lined with wear proof SINT<sup>®</sup> engineering polymer.

The use of SINT<sup>®</sup> engineering polymers ensures both longer durability of the mixing tools in comparison with traditional carbon steel equipment and extremely short cleaning time.

| Benefits |                                                                  |
|----------|------------------------------------------------------------------|
|          | <ul> <li>Homogeneous wet mortar in few seconds</li> </ul>        |
|          | <ul> <li>Self cleaning machine</li> </ul>                        |
|          | <ul> <li>No loss of dry material</li> </ul>                      |
|          | <ul> <li>Reduction of maintainance and cleaning costs</li> </ul> |
|          | <ul> <li>Fast return of investment</li> </ul>                    |