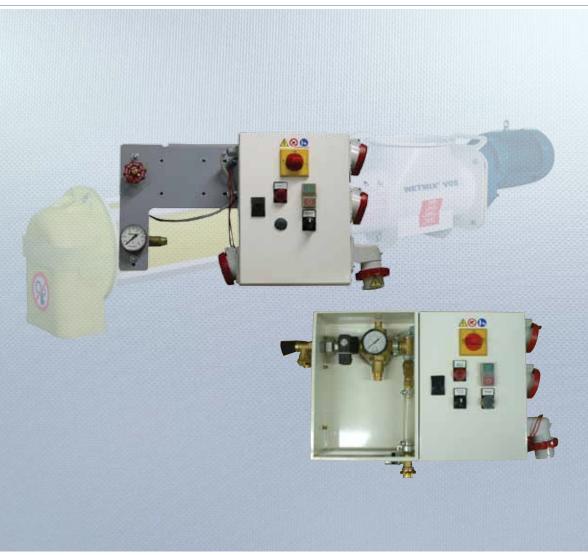

## WMPC Electric & Water Supply Control Panel

WMPC defines a range of combined electric/water supply control panels suitable for building sites to be incorporated into WETMIX<sup>™</sup> mortar mixers.

They consist of an electrical part and a water supply part for controlling electric loads (mixer, pump, vibrator and auxiliary devices), as well as for metering water for mortar mixture.

The optional accessories available ensure all options are possible in keeping with the varying user needs.

Design and construction conform to relevant European safety standards.