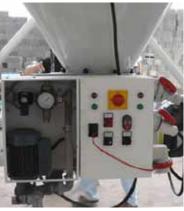

## WMPC Electric & Water Supply Control Panel

WMPC defines a range of combined electric/water supply control panels suitable for building sites to be incorporated into WETMIX<sup>™</sup> mortar mixers.

They consist of an electrical part and a water supply part for controlling electric loads (mixer, pump, vibrator and auxiliary devices), as well as for metering water for mortar mixture.

The optional accessories available ensure all options are possible in keeping with the varying user needs.