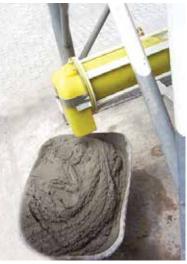

## WETMIX<sup>TM</sup> V05

**Mortar Mixers for Silo Applications** 

WETMIX<sup>™</sup> V05 is a continuous horizontal single-shaft mixer with a mixing chamber completely manufactured from wear-proof SINT<sup>™</sup> engineering polymer. Fitted under a small building site silo, it is used for the preparation of premixed mortars or plasters, directly on site.