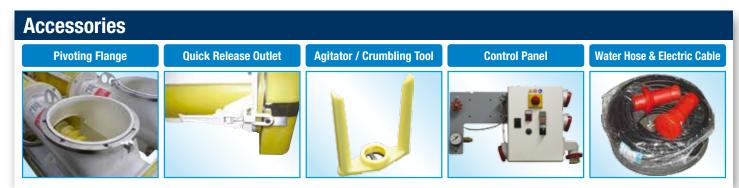

The use of SINT™ engineering polymers ensures both longer durability of the mixing tools in comparison with traditional carbon steel equipment and extremely short cleaning time.

Different options are available in terms of tool type, shaft length, machine capacity and drive power, to ensure a perfect mixing quality for different mortar recipes.