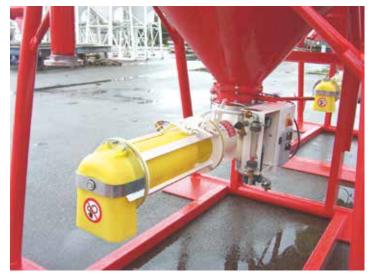

## WETMIX<sup>TM</sup> V05

**Mortar Mixers for Silo Applications** 

WETMIX<sup>™</sup> V05 is a continuous horizontal single-shaft mixer with a mixing chamber completely manufactured from wear-proof SINT<sup>™</sup> engineering polymer. Fitted under a small building site silo, it is used for the preparation of premixed mortars or plasters, directly on site.