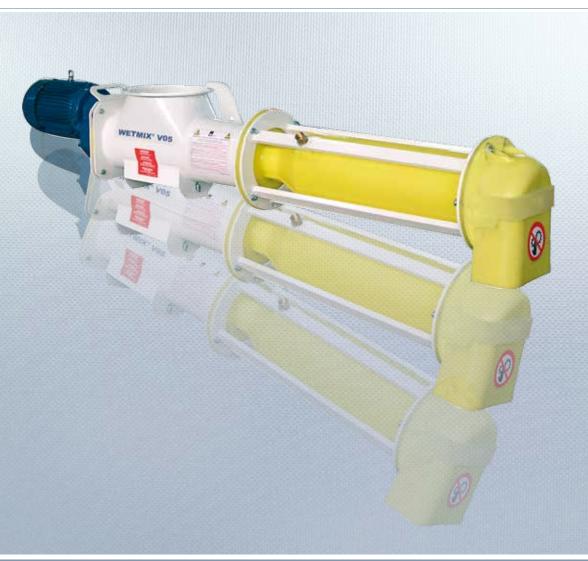

## WETMIX<sup>TM</sup> V05

**Mortar Mixers for Silo Applications** 

WETMIX<sup>™</sup> V05 is a continuous horizontal single-shaft mixer with a mixing chamber completely manufactured from wear-proof SINT<sup>™</sup> engineering polymer. Fitted under a small building site silo, it is used for the preparation of premixed mortars or plasters, directly on site.

The use of SINT™ engineering polymers ensures both longer durability of the mixing tools in comparison with traditional carbon steel equipment and extremely short cleaning time.

Different options are available in terms of tool type, shaft length, machine capacity and drive power, to ensure a perfect mixing quality for different mortar recipes.