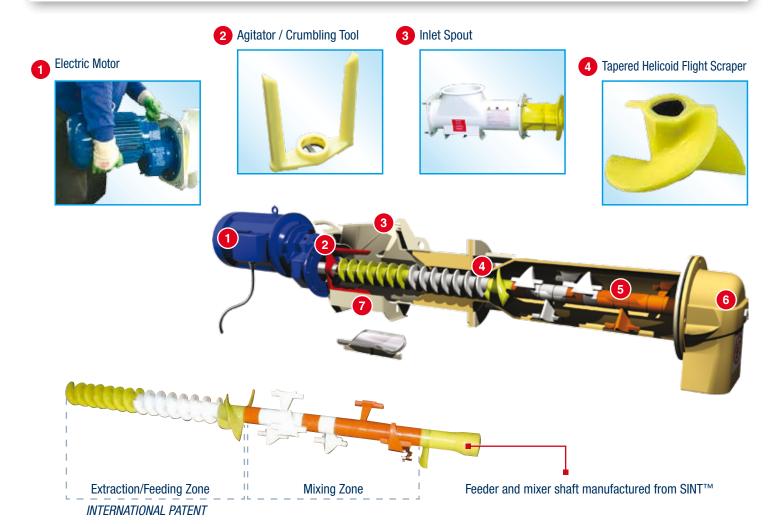

## WETMIX<sup>TM</sup> V05

**Mortar Mixers for Silo Applications** 

WETMIX<sup>™</sup> V05 is a continuous horizontal single-shaft mixer with a mixing chamber completely manufactured from wear-proof SINT<sup>™</sup> engineering polymer. Fitted under a small building site silo, it is used for the preparation of premixed mortars or plasters, directly on site.

The use of SINT™ engineering polymers ensures both longer durability of the mixing tools in comparison with traditional carbon steel equipment and extremely short cleaning time.

Different options are available in terms of tool type, shaft length, machine capacity and drive power, to ensure a perfect mixing quality for different mortar recipes.

## **Benefits**

- ✓ Homogeneous wet mortar in a few seconds; ✓ Modular shaft for different types of mortar;
- **Self-cleaning machine**;
- No waste dry material;

- Reduction of maintenance and cleaning costs;
- Quick return on investment.