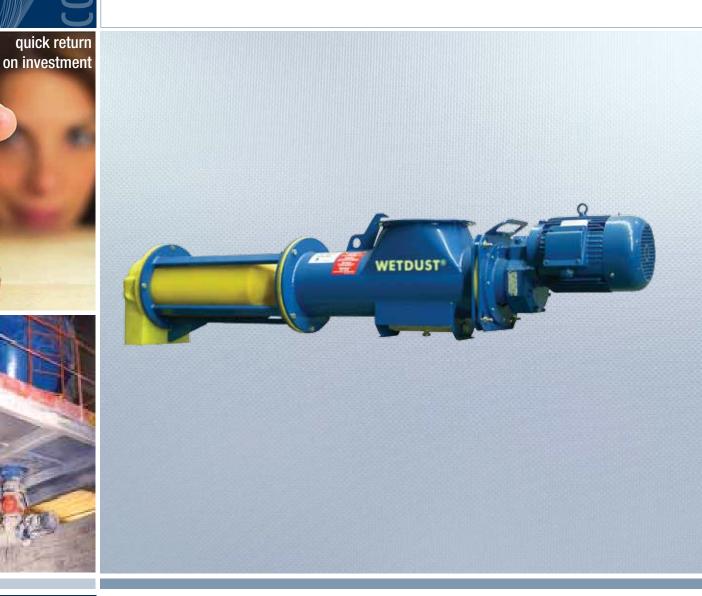

## WETDUST<sup>™</sup> Conditioners for Industrial Dusts

🙊 inquip.com.au 🛛 🛛 info@inquip.com.au

ING SY

**PRODUCT » DENSITY » FLOW** 

In terms of function and economy, the WETDUST<sup>™</sup> Conditioner is the ideal machine for the evacuation, conditioning and disposal of industrial dust.

Thanks to its particular technical features, the use of innovative materials and extremely short processing time, WETDUST<sup>™</sup> is suitable for both continuous and batch operation in heavy-duty applications.

The self-cleaning chamber liner made of nonstick wear-resistant SINT<sup>™</sup>-material makes daily cleaning, which is necessary with other machines, superfluous. Quick and easy dismantling makes WETDUST<sup>™</sup> extremely maintenance-friendly.