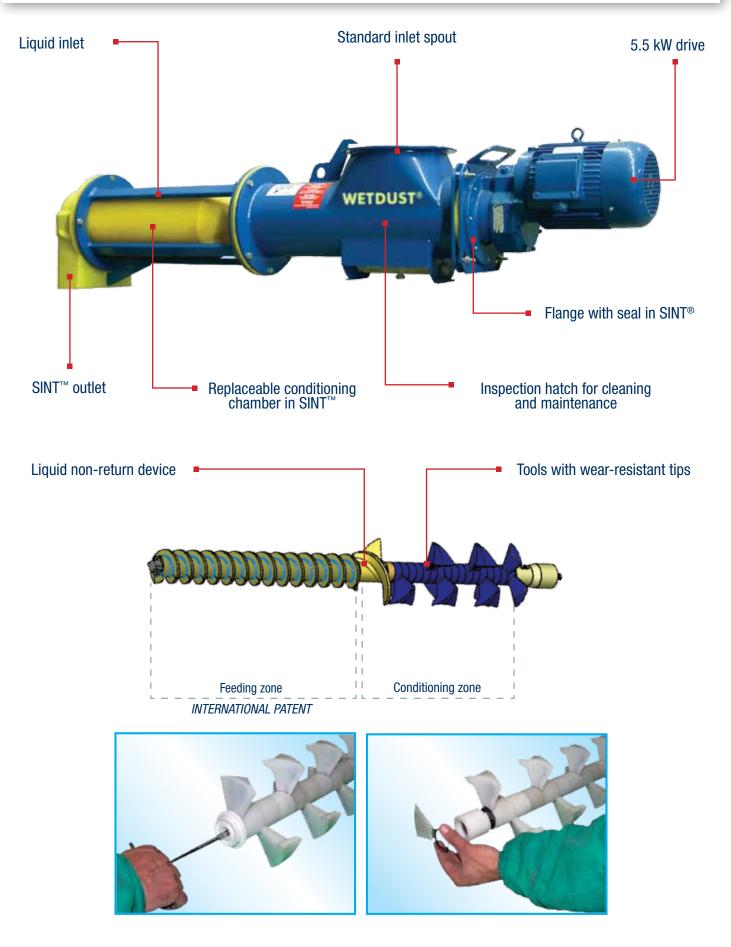

## WETDUST<sup>™</sup> Conditioners for Industrial Dusts

🙊 inquip.com.au 🛛 🛛 info@inquip.com.au

ING SY

**PRODUCT » DENSITY » FLOW** 

In terms of function and economy, the WETDUST<sup>™</sup> Conditioner is the ideal machine for the evacuation, conditioning and disposal of industrial dust.

Thanks to its particular technical features, the use of innovative materials and extremely short processing time, WETDUST<sup>™</sup> is suitable for both continuous and batch operation in heavy-duty applications.

The self-cleaning chamber liner made of nonstick wear-resistant SINT<sup>™</sup>-material makes daily cleaning, which is necessary with other machines, superfluous. Quick and easy dismantling makes WETDUST<sup>™</sup> extremely maintenance-friendly.

## **Benefits**

No material residue; Rotor completely removable and replaceable.