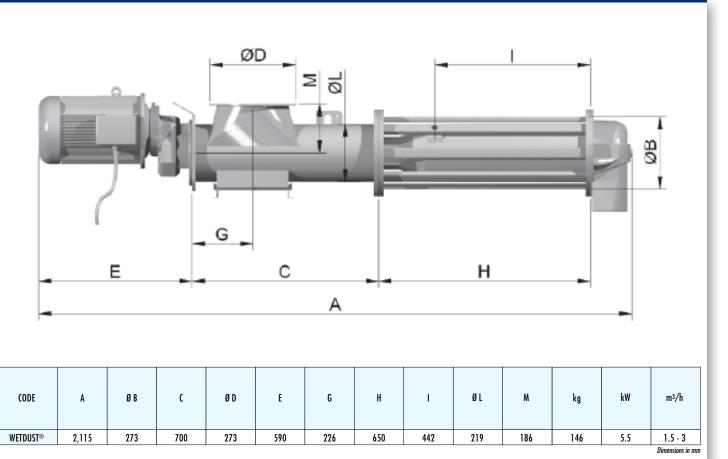

## WETDUST<sup>™</sup> Conditioners for Industrial Dusts







🙊 inquip.com.au 🛛 🛛 info@inquip.com.au

ING SY

**PRODUCT » DENSITY » FLOW** 

In terms of function and economy, the WETDUST<sup>™</sup> Conditioner is the ideal machine for the evacuation, conditioning and disposal of industrial dust.

Thanks to its particular technical features, the use of innovative materials and extremely short processing time, WETDUST<sup>™</sup> is suitable for both continuous and batch operation in heavy-duty applications.

The self-cleaning chamber liner made of nonstick wear-resistant SINT<sup>™</sup>-material makes daily cleaning, which is necessary with other machines, superfluous. Quick and easy dismantling makes WETDUST<sup>™</sup> extremely maintenance-friendly.

## **Overall Dimensions**





»»» »»»»

## **Benefits**



No material residue; Rotor completely removable and replaceable.



## **Applications**





FOUNDRY



**POWER PLANTS** 



STEEL INDUSTRY



CHEMICAL



www.wamgroup.com

22 Beneficial Way Wangara WA 6065 📞 (08) 6314 1100 📲 (08) 9303 9447 inquip.com.au 🖂 info@inquip.com.au

**PRODUCT » DENSITY » FLOW** 

ABN 15 130 794 151