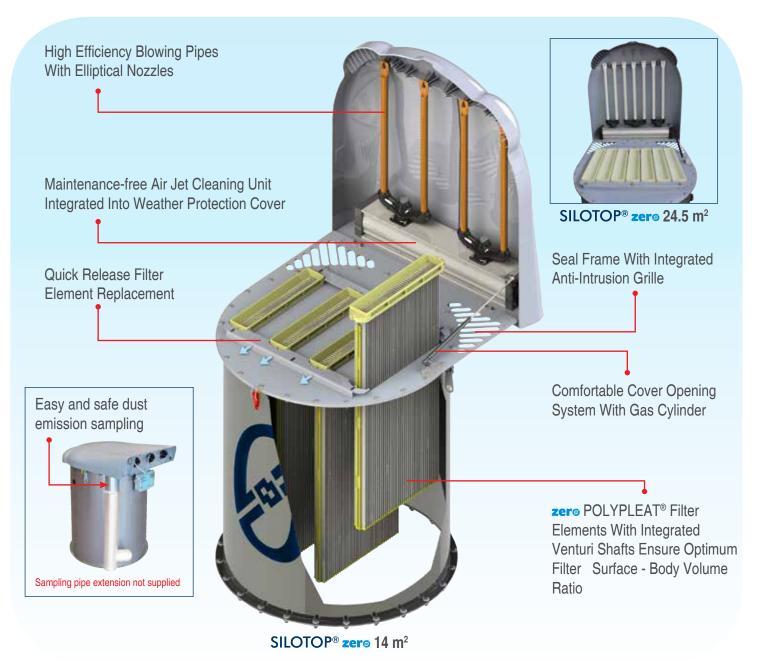

# Silo Venting Filters SILOTOP® zer@

**PRODUCT » DENSITY » FLOW** 

# **CUTTING-EDGE DUST FILTRATION TECHNOLOGY**

SILOTOP<sup>®</sup> zer<sup>®</sup> is a cylindrically shaped dust collector for venting pneumatically filled silos. Its stainless steel body contains vertically mounted POLYPLEAT<sup>®</sup> filter elements. The air jet cleaning system is integrated into the hinged weather protection cover.

Dust separated from the air flow by special filter elements drops back into the silo after an integrated automatic pulse-jet air cleaning system has removed it from the filter media.

Air filtration capacity has been increased through new high performance filter media, which require less filter surface area. This results in a lower pressure drop and dust emissions of less than 1mg/Nm<sup>3</sup>.

#### **Features**

- Dust emission < 1 mg/Nm<sup>3</sup> due to EPA class IFAcertified filter media
- Air flow performance increased by 30%
- **Compact** 800 mm (30 in) diameter stainless steel body with bottom flange
- Maintenance-free air jet cleaning unit integrated into weather protection cover
- Maintenance height = 1,100 mm (3.6 ft)
- Extended durability due to zere filter media
   POLYPLEAT<sup>®</sup> elements
- Safe weather protection cover with lockable quick release