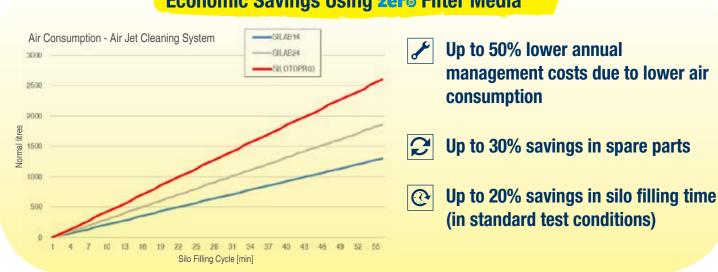

]</b>                | 1,850 <b>[72.8]</b>              | 79 [ <b>174</b> ] |

#### **Features**

- Dust emission < 1 mg/Nm<sup>3</sup> due to EPA class IFAcertified filter media
- Air flow performance increased by 30%
- **Compact** 800 mm (30 in) diameter stainless steel body with bottom flange
- Maintenance-free air jet cleaning unit integrated into weather protection cover
- Maintenance height = 1,100 mm (3.6 ft)
- Extended durability due to zere filter media
   POLYPLEAT<sup>®</sup> elements
- Safe weather protection cover with lockable quick release

Easy and Safe Maintenance



#### **Benefits**

- 💥 Perfectly accessible due to compact design
- Construction
- Lightweight POLYPLEAT<sup>®</sup> filter elements easily replaceable by one operator only
  - Eco-friendly zero filter media



## Economic Savings Using zero Filter Media

#### Accessories

- Weld-on bottom ring
- Multifunctional electronic differential pressure meter
- · Winter protection for solenoid valves
- Emission sampling kit

# Application









22 Beneficial Way Wangara WA 6065 **\$** (08) 6314 1100 **#** (08) 9303 9447 **\$ inquip.com.au info@inquip.com.au** ABN 15 130 794 151

**PRODUCT » DENSITY » FLOW**