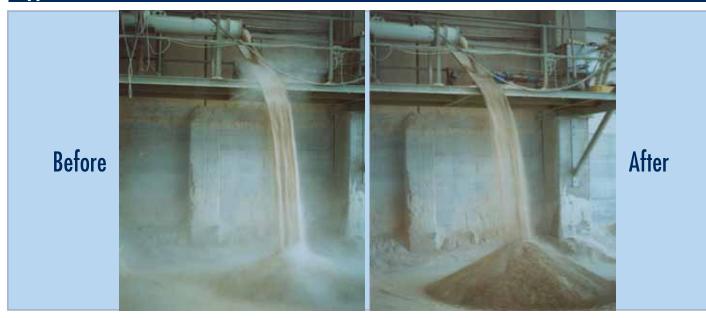

CLAYGRAN® Ceramic Dust Conditioners

**PRODUCT » DENSITY » FLOW** 

The CLAYGRAN<sup>®</sup> Dust Conditioner is an economical, functional, easily installed machine that has been designed by MAP<sup>®</sup> to eliminate ceramic dusts generated by filtering, disposal and recycling processes.

Thanks to its particular technical features, use of innovative materials and its processing speed, this machine is ideal for both continuous and batch operation in heavy-duty industrial processes.

The self-cleaning chamber consists of SINT<sup>®</sup> non-stick wearresistant material that makes daily cleaning superfluous. Quick and simple to dismantle, the machine is also extremely easy to service.