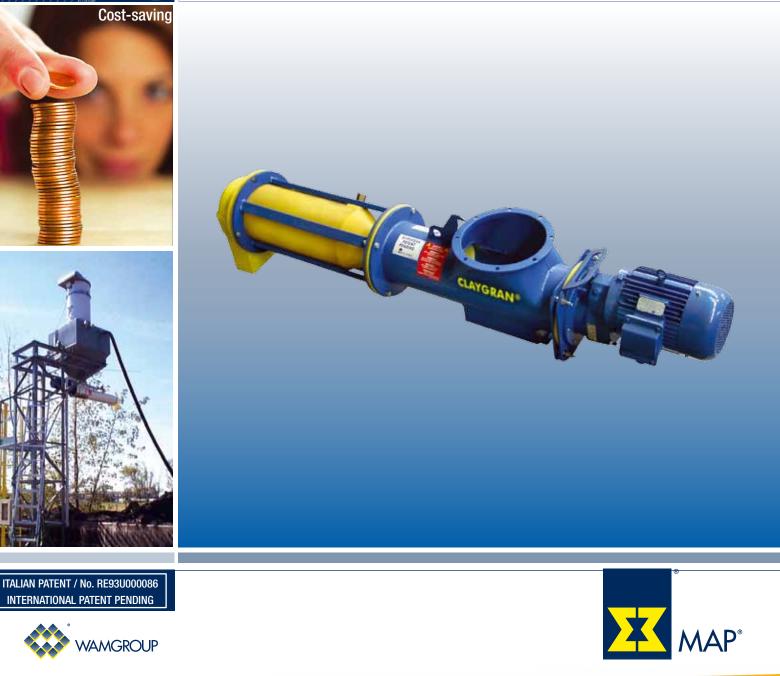

CLAYGRAN® Ceramic Dust Conditioners

**PRODUCT » DENSITY » FLOW** 

The CLAYGRAN<sup>®</sup> Dust Conditioner is an economical, functional, easily installed machine that has been designed by MAP<sup>®</sup> to eliminate ceramic dusts generated by filtering, disposal and recycling processes.

Thanks to its particular technical features, use of innovative materials and its processing speed, this machine is ideal for both continuous and batch operation in heavy-duty industrial processes.

The self-cleaning chamber consists of SINT<sup>®</sup> non-stick wearresistant material that makes daily cleaning superfluous. Quick and simple to dismantle, the machine is also extremely easy to service.