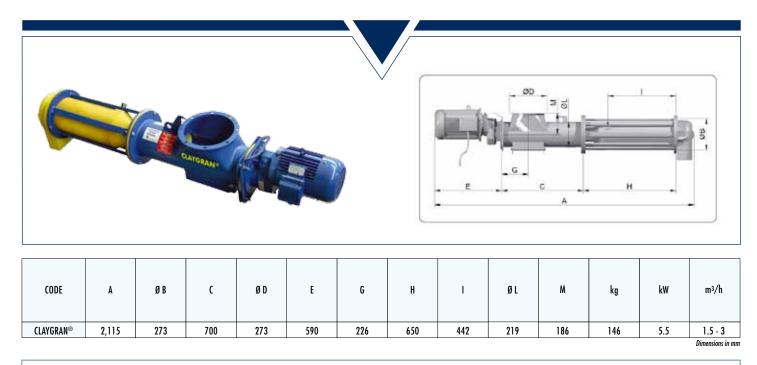

CLAYGRAN® Ceramic Dust Conditioners

**PRODUCT » DENSITY » FLOW** 

The CLAYGRAN<sup>®</sup> Dust Conditioner is an economical, functional, easily installed machine that has been designed by MAP<sup>®</sup> to eliminate ceramic dusts generated by filtering, disposal and recycling processes.

Thanks to its particular technical features, use of innovative materials and its processing speed, this machine is ideal for both continuous and batch operation in heavy-duty industrial processes.

The self-cleaning chamber consists of SINT<sup>®</sup> non-stick wearresistant material that makes daily cleaning superfluous. Quick and simple to dismantle, the machine is also extremely easy to service.