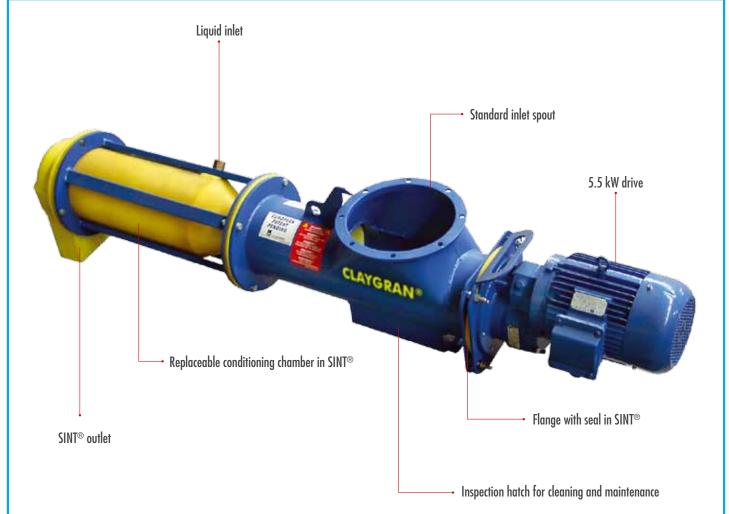

Thanks to its particular technical features, use of innovative materials and its processing speed, this machine is ideal for both continuous and batch operation in heavy-duty industrial processes.

The self-cleaning chamber consists of SINT<sup>®</sup> non-stick wearresistant material that makes daily cleaning superfluous. Quick and simple to dismantle, the machine is also extremely easy to service.