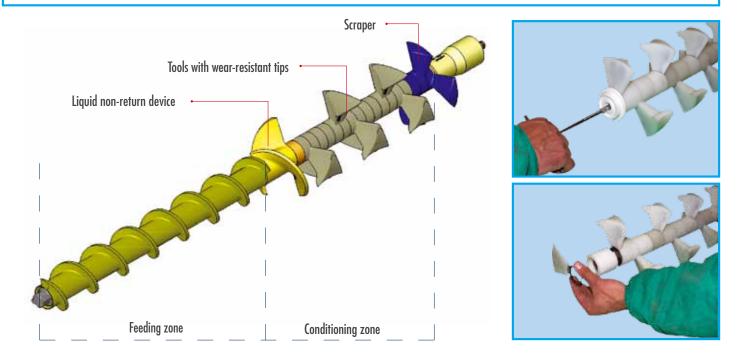

Thanks to its particular technical features, use of innovative materials and its processing speed, this machine is ideal for both continuous and batch operation in heavy-duty industrial processes.

The self-cleaning chamber consists of SINT<sup>®</sup> non-stick wearresistant material that makes daily cleaning superfluous. Quick and simple to dismantle, the machine is also extremely easy to service.