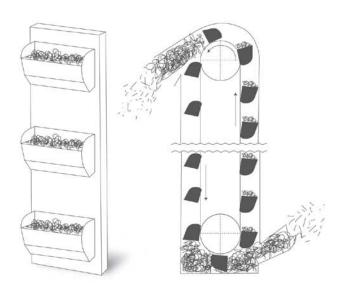

## Conveyor & Elevator Belting | Bucket Elevator Belt

 The bucket elevator is designed for vertical transportation and is mainly used in handling powder or granular materials. It can shorten the distance of transportation by using the buckets fixed on the belt for vertical transportation.