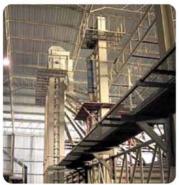

## Conveyor & Elevator Belting | Bucket Elevator Belt

 The bucket elevator is designed for vertical transportation and is mainly used in handling powder or granular materials. It can shorten the distance of transportation by using the buckets fixed on the belt for vertical transportation.